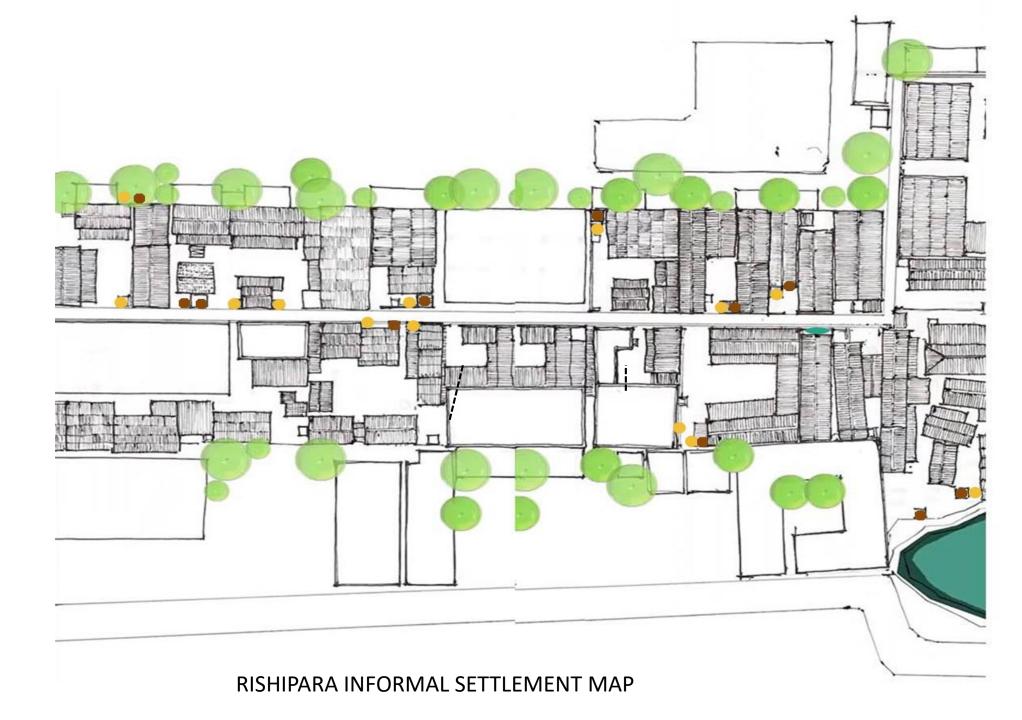

## **DISCUSSION TOPICS**

**FINDINGS** 

- WORLD VISION & NOBOLOK WROKED IN THIS AREA WITH EXPERT SUPPORT.
- LANDLORDS BASICALLY LIVE IN UPPERSIDE OF RISHIPARA AND UNAUTHORISED HOUSEHOLDS LIVE IN LOWER PART OF RISHIPARA.
- TOTAL HOUSEHOLDS ARE 75.
- AMONG THEM 10 ARE UNAUTHORISED HOUSEHOLDS.
- RENTAL: LANDLORD RATIO APPROXIMATELY IS 2: 1.

## **DISCUSSION TOPICS**

**FINDINGS** 

- PROFESSIONALLY THEY ARE COBBLER, BARBER, AUTO DRIVER, AND INDUSTRIAL LABOUR.
- THIS COMMUNITY PEOPLE SHARE COMMON SOURCE OF PIPED WATER PROVISION FOR DRINKING WATER AND HOUSEHOLD AS ARRANGED BY WARD COUNCILOR.
- THIS PROVISION IS AVAILABLE ON THE MAIN ENTRANCE CORRIDOR/ WALKING ROAD.
- THERE ARE FEW TUBEWELLS IN SOME HOUSEHOLDS WHICH ARE USED PERSONALLY.
- BESIDES, LIMITED ONE PIPED WATER PROVISION IS SEEN IN FEW FAMILIES.
- LATRINS ARE MAXIMUM PACCA IN LANDLORD FAMILIES.