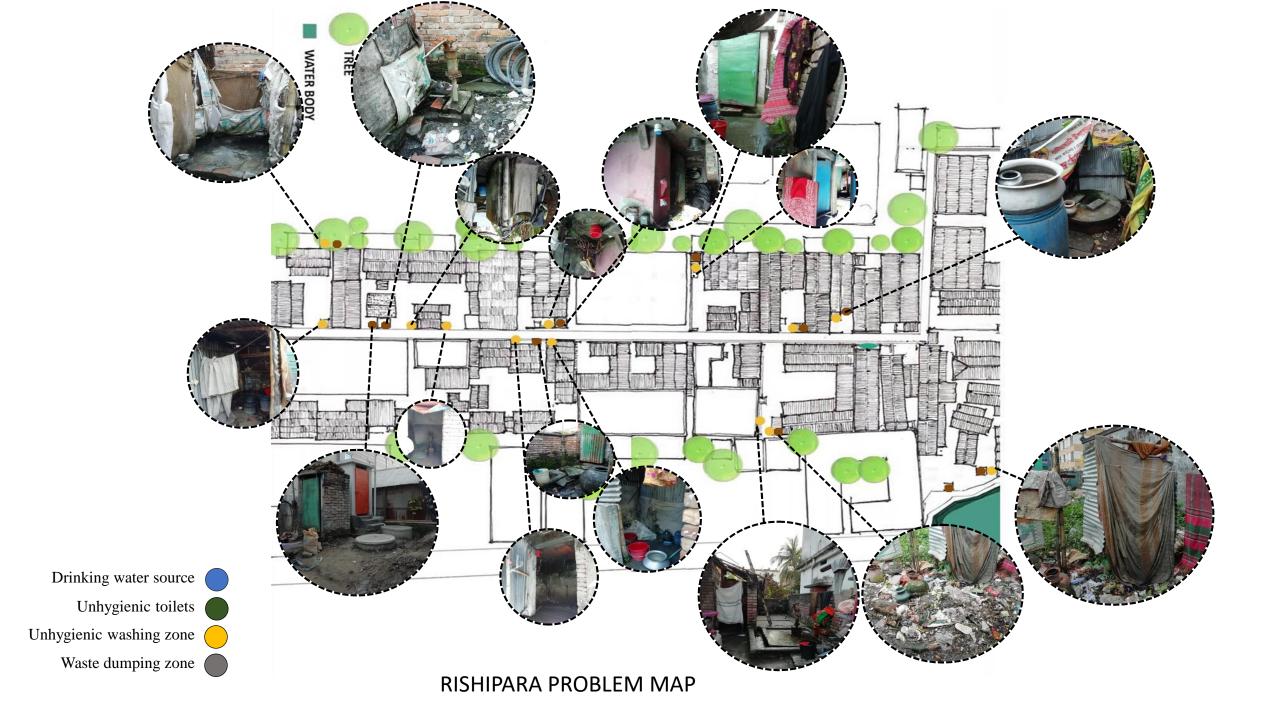

## **DISCUSSION TOPICS**

**FINDINGS** 

- PROFESSIONALLY THEY ARE COBBLER, BARBER, AUTO DRIVER, AND INDUSTRIAL LABOUR.
- THIS COMMUNITY PEOPLE SHARE COMMON SOURCE OF PIPED WATER PROVISION FOR DRINKING WATER AND HOUSEHOLD AS ARRANGED BY WARD COUNCILOR.
- THIS PROVISION IS AVAILABLE ON THE MAIN ENTRANCE CORRIDOR/ WALKING ROAD.
- THERE ARE FEW TUBEWELLS IN SOME HOUSEHOLDS WHICH ARE USED PERSONALLY.
- BESIDES, LIMITED ONE PIPED WATER PROVISION IS SEEN IN FEW FAMILIES.
- LATRINS ARE MAXIMUM PACCA IN LANDLORD FAMILIES.

## **DISCUSSION TOPICS**

**FINDINGS** 

- THESE PACCA TOILETS ARE PIT TOILETS. AFTER 2 OR 3 YEARS SCAVENGER
  CLEANS THE DEFECATION WASTE.
- IN LOWLAND, UNAUTHORISED HOUSEHOLDS DUMP THEIR HOUSEHOLD WASTE IN A DITCH/ POND WHICH IS BESIDE THEIR HOMES.
- MORE OR LESS MAXIMUM FAMILIES DUMP THEIR WASTES INTO THIS CANEL.
- FEW FAMILIES AMONG 10 CONNECTED THEIR SEWERAGE PIPE WITH THAT DITCH.
- WE HAVE FOUND KITCHEN IS ALONG WITH DUMPING PLACE OF
- DEFECATION WASTE OF OTHER FAMILY IN THE SAME PLACE OF THE LAST HOUSE OF THIS SETTLEMENT.
- NO HIGH PLINGTH IS SEEN AND THUS DURING RAINY TIME THE DUMPING WASTE AND WATER OF CANEL ARE FLOATING NEAR TO THE DOOR OF THE
- HOUSE IN LOWLAND.